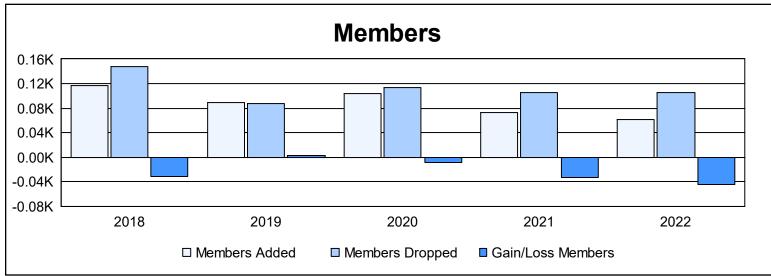

District 202 J As of June 2022 Cumulative

| Year      | New<br>Clubs | Dropped<br>Clubs | Gain/<br>Loss<br>Clubs | New<br>Members | Charter<br>Members | Reinstate<br>Members | Transfer<br>Members | Total<br>Member<br>Added | Total<br>Members<br>Dropped | Gain/<br>Loss<br>Members |
|-----------|--------------|------------------|------------------------|----------------|--------------------|----------------------|---------------------|--------------------------|-----------------------------|--------------------------|
| 2017-2018 | 0            | 1                | -1                     | 101            | 4                  | 1                    | 10                  | 116                      | 148                         | -32                      |
| 2018-2019 | 0            | 3                | -3                     | 71             | 2                  | 0                    | 16                  | 89                       | 87                          | 2                        |
| 2019-2020 | 1            | 3                | -2                     | 54             | 42                 | 1                    | 7                   | 104                      | 113                         | -9                       |
| 2020-2021 | 0            | 0                | 0                      | 55             | 3                  | 0                    | 15                  | 73                       | 106                         | -33                      |
| 2021-2022 | 0            | 0                | 0                      | 52             | 0                  | 1                    | 8                   | 61                       | 106                         | -45                      |
| Average   | 0            | 1                | -1                     | 67             | 10                 | 1                    | 11                  | 89                       | 112                         | -23                      |