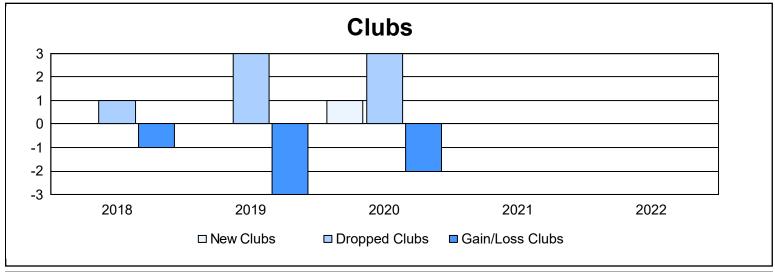

District 202 J As of June 2022 Cumulative

| Year      | New<br>Clubs | Dropped<br>Clubs | Gain/<br>Loss<br>Clubs | New<br>Members | Charter<br>Members | Reinstate<br>Members | Transfer<br>Members | Total<br>Member<br>Added | Total<br>Members<br>Dropped | Gain/<br>Loss<br>Members |
|-----------|--------------|------------------|------------------------|----------------|--------------------|----------------------|---------------------|--------------------------|-----------------------------|--------------------------|
| 2017-2018 | 0            | 1                | -1                     | 101            | 4                  | 1                    | 10                  | 116                      | 148                         | -32                      |
| 2018-2019 | 0            | 3                | -3                     | 71             | 2                  | 0                    | 16                  | 89                       | 87                          | 2                        |
| 2019-2020 | 1            | 3                | -2                     | 54             | 42                 | 1                    | 7                   | 104                      | 113                         | -9                       |
| 2020-2021 | 0            | 0                | 0                      | 55             | 3                  | 0                    | 15                  | 73                       | 106                         | -33                      |
| 2021-2022 | 0            | 0                | 0                      | 52             | 0                  | 1                    | 8                   | 61                       | 106                         | -45                      |
| Average   | 0            | 1                | -1                     | 67             | 10                 | 1                    | 11                  | 89                       | 112                         | -23                      |